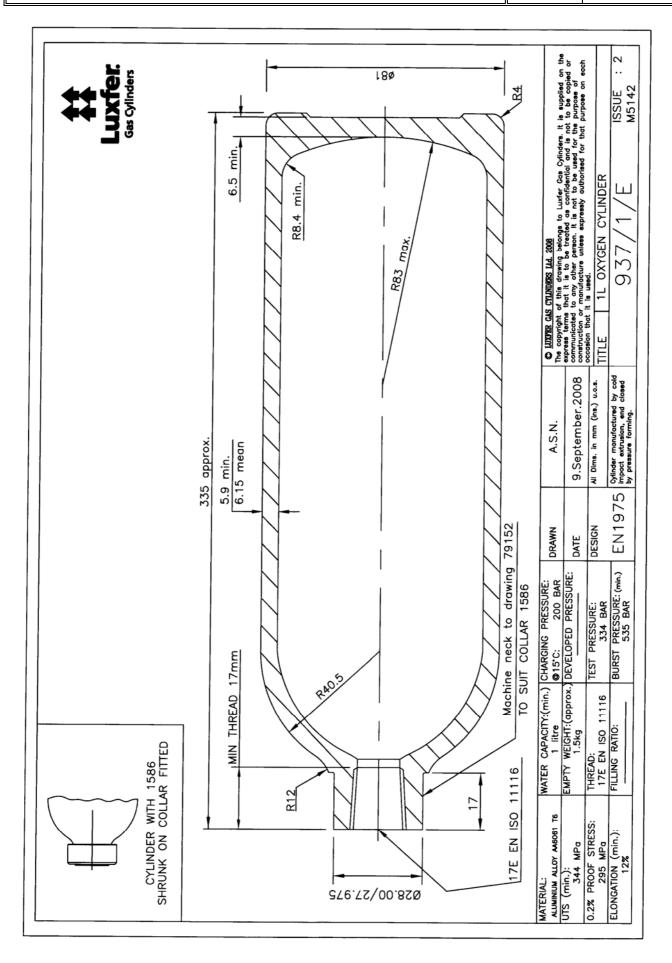

\* \*

| Doc't No: | 19313683 |
|-----------|----------|
| Sheet No: | 2 of 3   |
| Issue No: | 1        |

Material: Cylinder (Aluminium Alloy)

Water capacity (litre): 1 (-0, +5%)

Area of use: Europe

Standards/Specification: EN 1975

Approval: TPED

Material of construction: Aluminium Alloy AA6061 T6

Material yield strength (N/mm<sup>2</sup>): 295

Material tensile strength (N/mm<sup>2</sup>): 344

Outside diameter (mm):  $81 \pm 1\%$ 

Length (mm):  $335 \pm 5$ mm

Average weight (kg): 1.5

Maximum weight (kg): 2

Neck inlet thread: EN ISO 11116 17E

External collar thread: W80 x 1/11" or similar (specify on order)

Filling Ratio (kg/litre): N/A

Working pressure at 15°C (bar): 200

Test pressure (bar): 334

Shape/type of base: Slightly Concave

Supplier: Luxfer

Vendor drawing reference: 937/1/E Issue 2 dated: 09 September 2008

Stamp marking reference: Linde specification 50002062

Cleaning code: O2 Duty "O" – BOC Specification 50000810

Gas(es): Oxygen

\* \* \*

| Doc't No: | 19313683 |
|-----------|----------|
| Sheet No: | 3 of 3   |
| Issue No: | 1        |

\* \* \*